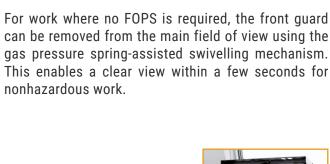

can be removed from the main field of view using the gas pressure spring-assisted swivelling mechanism. This enables a clear view within a few seconds for nonhazardous work.