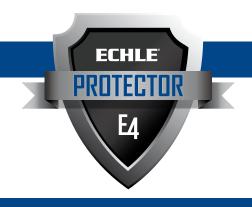

## THE NEW CABIN GUARD: PROTECTOR E4

The PROTECTOR E4 from ECHLE is the latest generation of cabin protection structures against falling objects (FOPS). This protection combines the advantages of previous variants in one product and offers additional functionality.